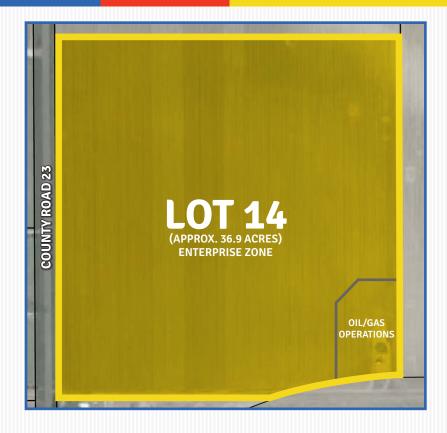

# (APPROX. 36.9 ACRES)

### SITE SELECTION CRITERIA

LOCATION: Windsor, CO - Weld County

ZONING: Heavy industrial (pending)

SITE SIZE: Approximately 36.9 acres

**TOPOGRAPHY:** Flat

**UTILITIES TO SITE:** Flectric

Electric provider: Xcel or PVREA

## HIGHLIGHTS:

- Designated Weld County Enterprise Zone.
- Build-to-suit opportunities available.
- Denver International Airport located 45 minutes southeast of Windsor, CO.
- Designated Foreign-Trade zone.