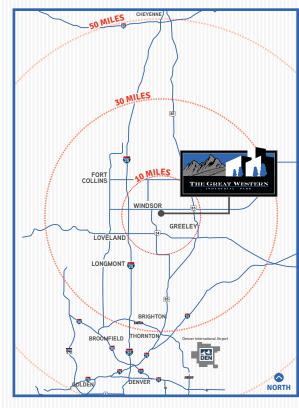

### SITE SELECTION CRITERIA

LOCATION: Windsor, CO - Weld County

ZONING: Heavy industrial (pending)

SITE SIZE: Approximately 36.9 acres

**TOPOGRAPHY:** Flat

**UTILITIES TO SITE:** Flectric

Electric provider: Xcel or PVREA

## HIGHLIGHTS:

- Designated Weld County Enterprise Zone.
- Build-to-suit opportunities available.
- Denver International Airport located 45 minutes southeast of Windsor, CO.
- Designated Foreign-Trade zone.