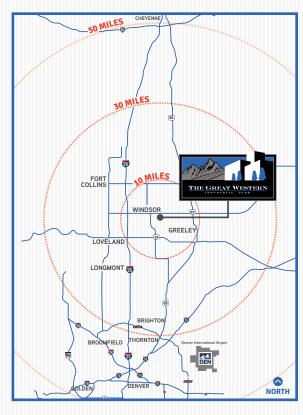

#### HIGHLIGHTS:

- Designated Weld County Enterprise Zone.
- Build-to-suit opportunities available.
- Denver International Airport located 45 minutes southeast of Windsor, CO.
- + Designated Foreign-Trade zone.
- Adjacent to rail lead track.