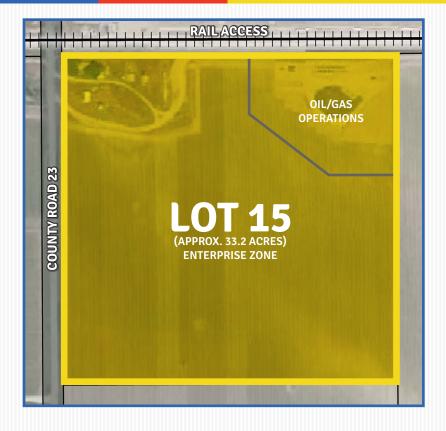

# (APPROX. 33.2 ACRES)

#### SITE SELECTION CRITERIA

LOCATION: Weld County

ZONING: Heavy industrial (pending)

SITE SIZE: Approximately 33.2 acres

**TOPOGRAPHY:** Flat

**UTILITIES TO SITE:** Flectric

Electric provider: PVREA

Gas provider: Atmos.

#### **FEATURES:**

- Great Western Railway of Colorado, LLC with access to BNSF and UP.
- Access to major interstate and state highways.
- Transload services available.

#### HIGHLIGHTS:

- Designated Weld County Enterprise Zone.
- Build-to-suit opportunities available.
- Denver International Airport located 45 minutes southeast of Windsor, CO.
- + Designated Foreign-Trade zone.
- Adjacent to rail lead track.