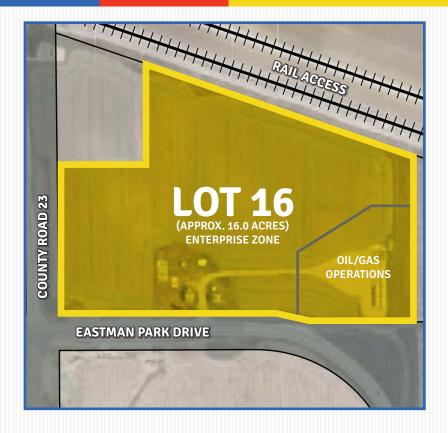

(APPROX. 16.0 ACRES)

www.greatwesternindustrialpark.com

#### SITE SELECTION CRITERIA

LOCATION: Windsor, CO - Weld County

ZONING: Heavy industrial, Town of Windsor

SITE SIZE: Approximately 16.0 acres

**TOPOGRAPHY:** Flat

**UTILITIES TO SITE:** Flectric

- Electric provider: PVREA
- Gas provider: Atmos.
- Water/sewer provider: Town of Windsor

#### **FEATURES:**

- Great Western Railway of Colorado, LLC with access to BNSF and UP.
- Access to major interstate and state highways.
- Transload services available.

### HIGHLIGHTS:

- Designated Weld County Enterprise Zone.
- Build-to-suit opportunities available.
- Denver International Airport located 45 minutes southeast of Windsor, CO.
- + Designated Foreign-Trade zone.
- Adjacent to Great Western Railway main line.