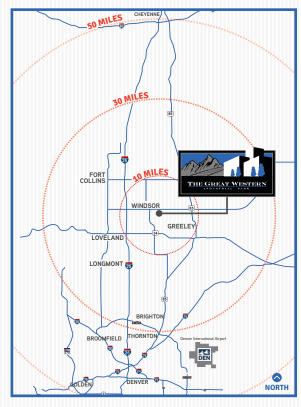

#### SITE SELECTION CRITERIA

LOCATION: Windsor, CO - Weld County

ZONING: Heavy industrial, Town of Windsor

SITE SIZE: Approximately 16.0 acres

**TOPOGRAPHY:** Flat

**UTILITIES TO SITE:** Flectric

- Electric provider: PVREA
- Gas provider: Atmos.
- Water/sewer provider: Town of Windsor

### HIGHLIGHTS:

- Designated Weld County Enterprise Zone.
- Build-to-suit opportunities available.
- Denver International Airport located 45 minutes southeast of Windsor, CO.
- + Designated Foreign-Trade zone.
- Adjacent to Great Western Railway main line.