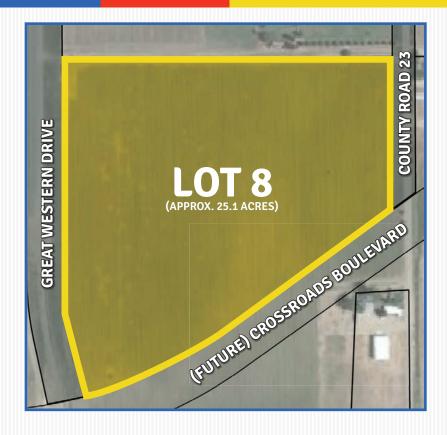

# (APPROX. 25.1 ACRES)

www.greatwesternindustrialpark.com

# INDUSTRIAL ZONED PROPERTY FOR LEASE OR SALE

### SITE SELECTION CRITERIA

LOCATION: Windsor, CO - Weld County

ZONING: Heavy industrial, Town of Windsor

SITE SIZE: Approximately 25.1 acres

**TOPOGRAPHY:** Flat

UTILITIES TO SITE: Water, sewer, electric

Electric provider: PVREA