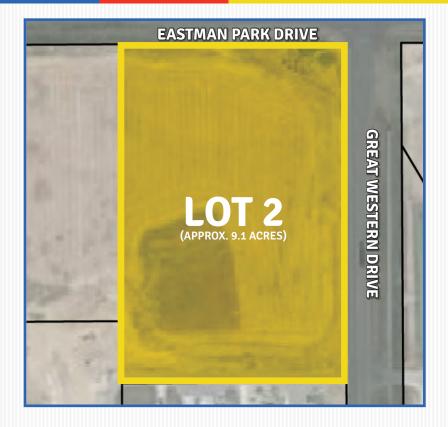

# (APPROX. 9.1 ACRES)

INDUSTRIAL ZONED PROPERTY FOR LEASE OR SALE

www.greatwesternindustrialpark.com

### SITE SELECTION CRITERIA

LOCATION: Windsor, CO - Weld County

ZONING: Heavy industrial, Town of Windsor

SITE SIZE: Approximately 9.1 acres

**TOPOGRAPHY:** Flat

UTILITIES TO SITE: Water, sewer, electric

- Electric provider: Xcel
- Gas provider: Xcel
- Water/sewer provider: Town of Windsor
- Non-Pot. Water: Available

# **HIGHLIGHTS:**

- Build-to-suit opportunities available. Ŧ
- Ħ Denver International Airport located 45 minutes southeast of Windsor, CO.
- H Designated Foreign-Trade Zone.
- Eastman Park Drive and Great Western Drive frontage. Ŧ
- High visibility lot.