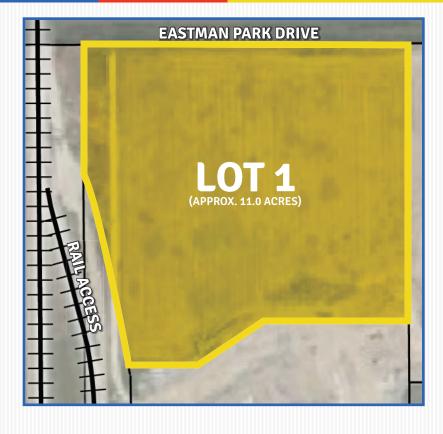

LOT 1
(APPROX. 11.0 ACRES)

# SITE SELECTION CRITERIA

**LOCATION:** Windsor, CO - Weld County

**ZONING:** Heavy industrial, Town of Windsor

**SITE SIZE:** Approximately 11.0 acres

TOPOGRAPHY: Flat

UTILITIES TO SITE: Water, sewer, electric

# **HIGHLIGHTS:**

- Build-to-suit opportunities available.
- Denver International Airport located 45 minutes southeast of Windsor, CO.
- Designated Foreign-Trade Zone.
- Eastman Park Drive frontage.
- Adjacent to Kodak lead track.