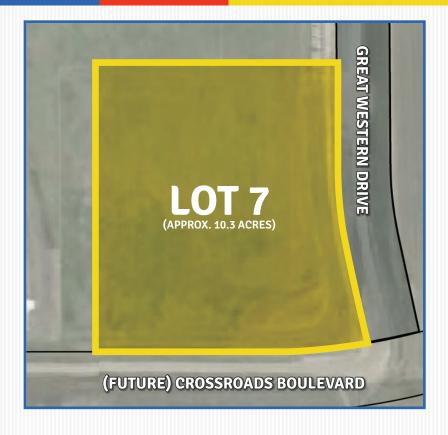

# (APPROX. 10.3 ACRES)

www.greatwesternindustrialpark.com

# INDUSTRIAL ZONED PROPERTY FOR LEASE OR SALE

### SITE SELECTION CRITERIA

LOCATION: Windsor, CO - Weld County

ZONING: Heavy industrial, Town of Windsor

SITE SIZE: Approximately 10.3 acres

**TOPOGRAPHY:** 

UTILITIES TO SITE: Water, sewer, electric

Electric provider: PVREA