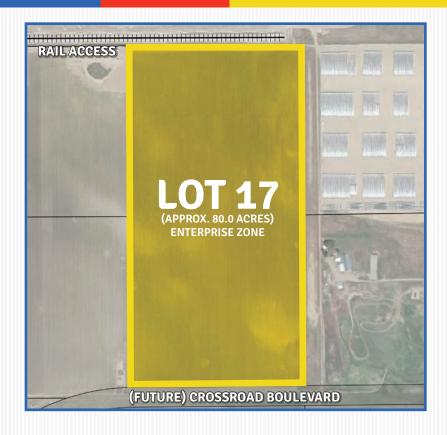

# (APPROX. 80.0 ACRES)

www.greatwesternindustrialpark.com

# INDUSTRIAL ZONED PROPERTY FOR LEASE OR SALE

### SITE SELECTION CRITERIA

LOCATION: Weld County

ZONING: Heavy industrial (pending)

SITE SIZE: Approximately 80.0 acres

**TOPOGRAPHY:** 

UTILITIES TO SITE: Water, sewer, electric

- Electric provider: Xcel
- Gas provider: Atmos.
- Water/sewer provider: Town of Windsor

### **FEATURES:**

- Great Western Railway of Colorado, LLC with access to BNSF and UP.
- Access to major interstate and state highways.
- Transload services available.

# HIGHLIGHTS:

- Designated Weld County Enterprise Zone.
- Ħ Build-to-suit opportunities available.
- Denver International Airport located 45 minutes H southeast of Windsor, CO.
- Designated Foreign-Trade zone. Ŧ
- Adjacent to rail lead track.