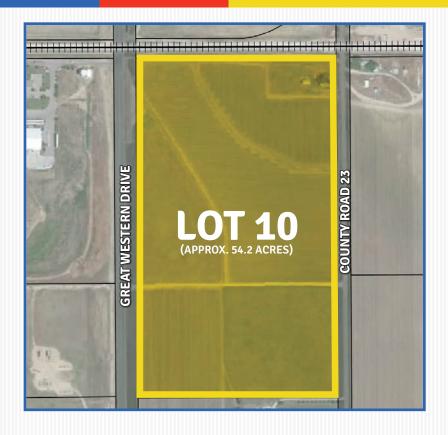

# THE GREAT WESTERN

(APPROX. 54.2 ACRES)

www.greatwesternindustrialpark.com

# INDUSTRIAL ZONED PROPERTY FOR LEASE OR SALE

### SITE SELECTION CRITERIA

LOCATION: Windsor, CO - Weld County

ZONING: Heavy industrial, Town of Windsor

SITE SIZE: Approximately 54.2 acres

**TOPOGRAPHY:** 

UTILITIES TO SITE: Water, sewer, electric

Electric provider: PVREA

Gas provider: Xcel

Water/sewer provider: Town of Windsor

Non-Pot. Water: Available

### **FEATURES:**

- Great Western Railway of Colorado, LLC with access to BNSF and UP.
- Access to major interstate and state highways.
- Transload services available.

# **HIGHLIGHTS:**

- Build-to-suit opportunities available.
- Denver International Airport located 45 minutes southeast of Windsor, CO.
- ÷ Designated Foreign-Trade Zone.
- Direct access to Great Western Drive. Ŧ
- Adjacent to rail lead track.