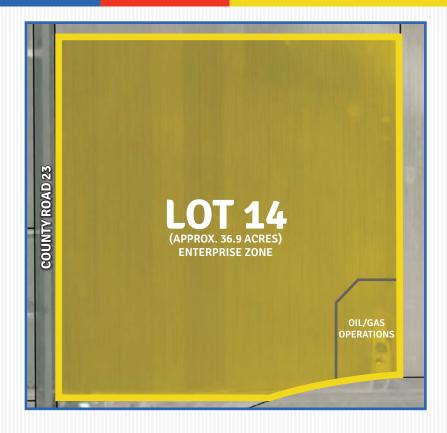

# (APPROX. 36.9 ACRES)

www.greatwesternindustrialpark.com

# INDUSTRIAL ZONED PROPERTY FOR LEASE OR SALE

### SITE SELECTION CRITERIA

LOCATION: Windsor, CO - Weld County

ZONING: Heavy industrial (pending)

SITE SIZE: Approximately 36.9 acres

**TOPOGRAPHY:** Flat

**UTILITIES TO SITE:** Flectric

Electric provider: Xcel or PVREA

Gas provider: Atmos.

# **FEATURES:**

- Great Western Railway of Colorado, LLC with access to BNSF and UP.
- Access to major interstate and state highways.
- Transload services available.

# **HIGHLIGHTS:**

- Designated Weld County Enterprise Zone.
- Ħ Build-to-suit opportunities available.
- Denver International Airport located 45 minutes H southeast of Windsor, CO.
- Ŧ Designated Foreign-Trade zone.