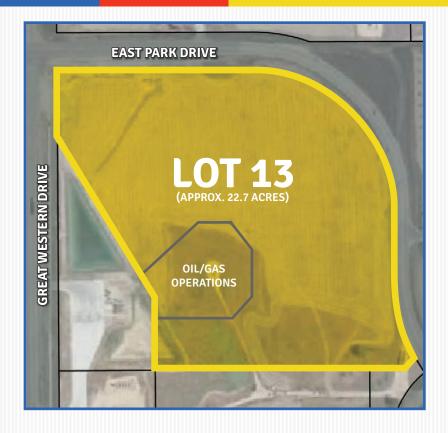

# (APPROX. 22.7 ACRES)

www.greatwesternindustrialpark.com

# INDUSTRIAL ZONED PROPERTY FOR LEASE OR SALE

# SITE SELECTION CRITERIA

LOCATION: Windsor, CO - Weld County

ZONING: Heavy industrial, Town of Windsor

SITE SIZE: Approximately 22.7 acres

**TOPOGRAPHY:** 

UTILITIES TO SITE: Water, sewer, electric

- Electric provider: Xcel or PVREA
- Gas provider: Xcel
- Water/sewer provider: Town of Windsor
- Non-Pot. Water: Available

#### **FEATURES:**

- Great Western Railway of Colorado, LLC with access to BNSF and UP.
- Access to major interstate and state highways.
- Transload services available.

# **HIGHLIGHTS:**

- Build-to-suit opportunities available.
- Denver International Airport located 45 minutes southeast of Windsor, CO.
- ÷ Designated Foreign-Trade Zone.
- Ŧ Adjacent to Great Western Drive.
- Eastman Park Drive visibility on 2 sides.