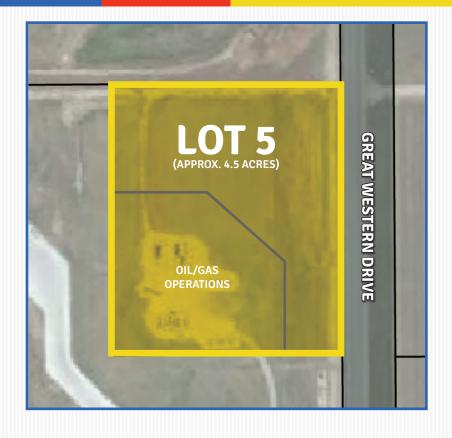

# (APPROX. 4.5 ACRES)

www.greatwesternindustrialpark.com

# INDUSTRIAL ZONED PROPERTY FOR LEASE OR SALE

### SITE SELECTION CRITERIA

LOCATION: Windsor, CO - Weld County

ZONING: Heavy industrial, Town of Windsor

SITE SIZE: Approximately 4.5 acres

**TOPOGRAPHY:** 

UTILITIES TO SITE: Water, sewer, electric

Electric provider: PVREA

# **HIGHLIGHTS:**

- Build-to-suit opportunities available.
- Ħ Denver International Airport located 45 minutes southeast of Windsor, CO.
- H Designated Foreign-Trade Zone.
- Direct access to Great Western Drive. Ŧ