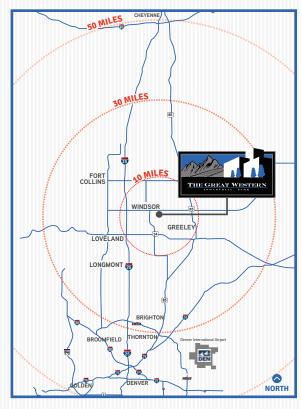

# SITE SELECTION CRITERIA

**LOCATION:** Windsor, CO - Weld County

**ZONING:** Heavy industrial, Town of Windsor

**SITE SIZE:** Approximately 11.0 acres

TOPOGRAPHY: Flat

UTILITIES TO SITE: Water, sewer, electric

- Electric provider: Xcel
- Gas provider: Xcel
- Water/sewer provider:Town of Windsor
- Non-Pot. Water: Available

#### **FEATURES:**

- Great Western Railway of Colorado, LLC with access to BNSF and UP.
- Access to major interstate and state highways.
- Transload services available.

# **HIGHLIGHTS:**

- Build-to-suit opportunities available.
- Denver International Airport located 45 minutes southeast of Windsor, CO.
- Designated Foreign-Trade Zone.
- Eastman Park Drive frontage.
- Adjacent to Kodak lead track.