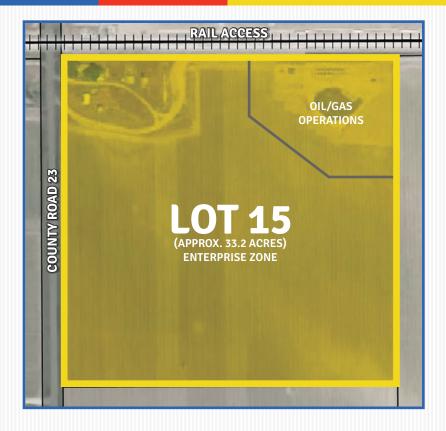

# (APPROX. 33.2 ACRES)

www.greatwesternindustrialpark.com

# INDUSTRIAL ZONED PROPERTY FOR LEASE OR SALE

### SITE SELECTION CRITERIA

LOCATION: Weld County

ZONING: Heavy industrial (pending)

SITE SIZE: Approximately 33.2 acres

**TOPOGRAPHY:** Flat

**UTILITIES TO SITE:** Flectric

Electric provider: PVREA

Gas provider: Atmos.