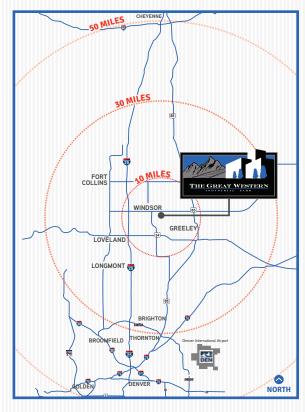

# SITE SELECTION CRITERIA

**LOCATION:** Windsor, CO - Weld County

**ZONING:** Heavy industrial, Town of Windsor

**SITE SIZE:** Approximately 11.0 acres

TOPOGRAPHY: Flat

UTILITIES TO SITE: Water, sewer, electric