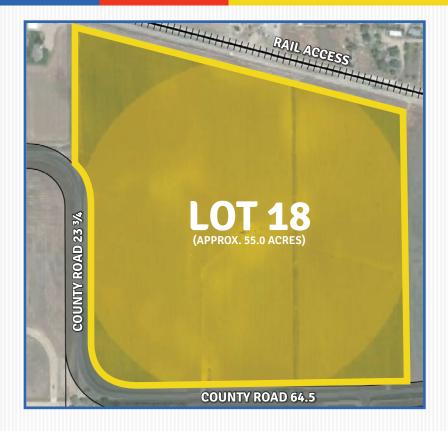

# (APPROX. 55.0 ACRES)

www.greatwesternindustrialpark.com

# INDUSTRIAL ZONED PROPERTY FOR LEASE OR SALE

# SITE SELECTION CRITERIA

LOCATION: Weld County

ZONING: Heavy industrial

SITE SIZE: Approximately 55.0 acres

**TOPOGRAPHY:** 

UTILITIES TO SITE: Water, sewer, electric

- Electric provider: Xcel
- Gas provider: Atmos.
- Water/sewer provider: City of Greeley

### **FEATURES:**

- Great Western Railway of Colorado, LLC with access to BNSF and UP.
- Access to major interstate and state highways.
- Transload services available.

# **HIGHLIGHTS:**

- Build-to-suit opportunities available.
- Denver International Airport located 45 minutes southeast of Windsor, CO.
- Adjacent to Great Western Railway main line. H
- Direct access to County Road 64.5. Ŧ