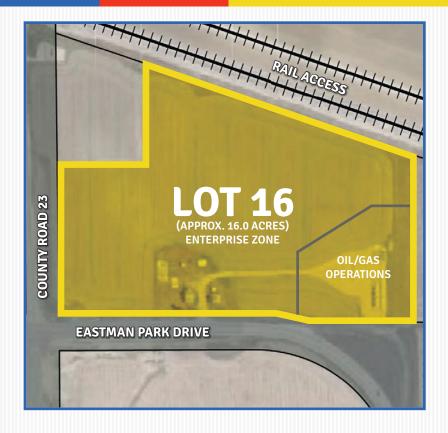

# (APPROX. 16.0 ACRES)

www.greatwesternindustrialpark.com

# INDUSTRIAL ZONED PROPERTY FOR LEASE OR SALE

# SITE SELECTION CRITERIA

LOCATION: Windsor, CO - Weld County

ZONING: Heavy industrial, Town of Windsor

SITE SIZE: Approximately 16.0 acres

**TOPOGRAPHY:** Flat

**UTILITIES TO SITE:** Flectric

- Electric provider: PVREA
- Gas provider: Atmos.
- Water/sewer provider: Town of Windsor