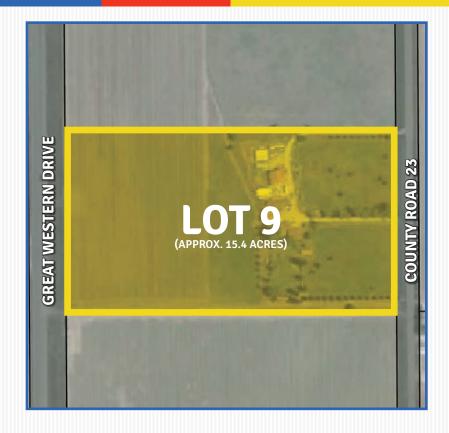

# (APPROX. 15.4 ACRES)

www.greatwesternindustrialpark.com

# INDUSTRIAL ZONED PROPERTY FOR LEASE OR SALE

# SITE SELECTION CRITERIA

LOCATION: Windsor, CO - Weld County

ZONING: Heavy industrial, Town of Windsor

SITE SIZE: Approximately 15.4 acres

**TOPOGRAPHY:** Flat

UTILITIES TO SITE: Water, sewer, electric

Electric provider: PVREA

Gas provider: Xcel

Water/sewer provider: Town of Windsor

Non-Pot. Water: Available

### **FEATURES:**

- Great Western Railway of Colorado, LLC with access to BNSF and UP.
- Access to major interstate and state highways.
- Transload services available.

# **HIGHLIGHTS:**

- Build-to-suit opportunities available.
- Denver International Airport located 45 minutes southeast of Windsor, CO.
- ÷ Designated Foreign-Trade Zone.
- Direct access to Great Western Drive. Ŧ