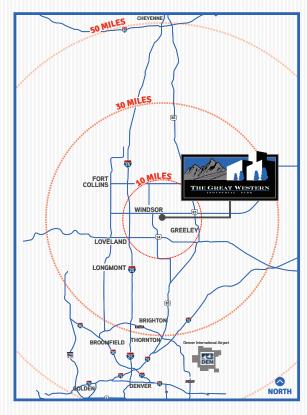

### **HIGHLIGHTS:**

- Build-to-suit opportunities available.
- Ħ Denver International Airport located 45 minutes southeast of Windsor, CO.
- H Designated Foreign-Trade Zone.
- Eastman Park Drive frontage. Ŧ
- Adjacent to Kodak lead track.