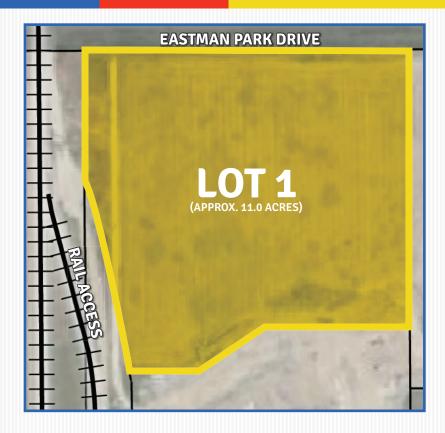

(APPROX. 11.0 ACRES)

www.greatwesternindustrialpark.com

## SITE SELECTION CRITERIA

LOCATION: Windsor, CO - Weld County

ZONING: Heavy industrial, Town of Windsor

SITE SIZE: Approximately 11.0 acres

**TOPOGRAPHY:** Flat

UTILITIES TO SITE: Water, sewer, electric

- Electric provider: Xcel
- Gas provider: Xcel
- Water/sewer provider: Town of Windsor
- Non-Pot. Water: Available

### **HIGHLIGHTS:**

- Build-to-suit opportunities available.
- Ħ Denver International Airport located 45 minutes southeast of Windsor, CO.
- H Designated Foreign-Trade Zone.
- Eastman Park Drive frontage. Ŧ
- Adjacent to Kodak lead track.