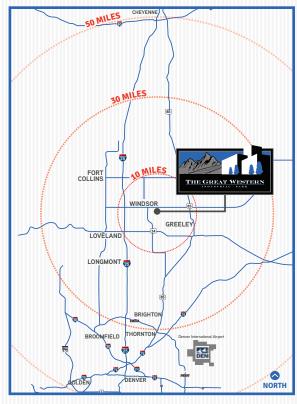

## **HIGHLIGHTS:**

- Build-to-suit opportunities available.
- Denver International Airport located 45 minutes southeast of Windsor, CO.
- ÷ Designated Foreign-Trade Zone.
- Ŧ Adjacent to Great Western Drive.
- Eastman Park Drive visibility on 2 sides.