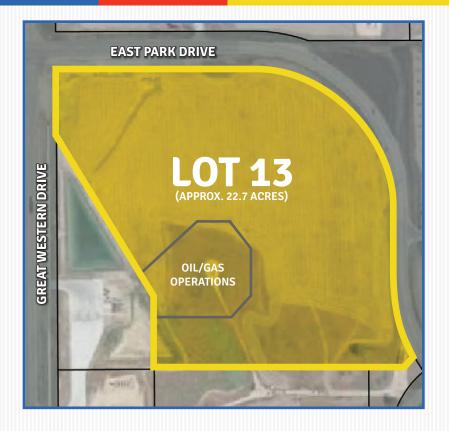

# (APPROX. 22.7 ACRES)

www.greatwesternindustrialpark.com

# SITE SELECTION CRITERIA

LOCATION: Windsor, CO - Weld County

ZONING: Heavy industrial, Town of Windsor

SITE SIZE: Approximately 22.7 acres

**TOPOGRAPHY:** 

UTILITIES TO SITE: Water, sewer, electric

Electric provider: Xcel or PVREA

## **HIGHLIGHTS:**

- Build-to-suit opportunities available.
- Denver International Airport located 45 minutes southeast of Windsor, CO.
- ÷ Designated Foreign-Trade Zone.
- Ŧ Adjacent to Great Western Drive.
- Eastman Park Drive visibility on 2 sides.