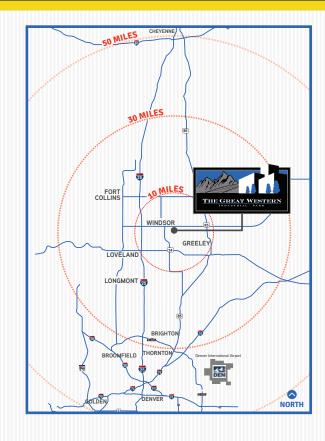

### SITE SELECTION CRITERIA

LOCATION: Windsor, CO - Weld County

ZONING: Heavy industrial, Town of Windsor

SITE SIZE: Approximately 4.5 acres

**TOPOGRAPHY:** 

UTILITIES TO SITE: Water, sewer, electric

Electric provider: PVREA

## **HIGHLIGHTS:**

- Build-to-suit opportunities available.
- Ħ Denver International Airport located 45 minutes southeast of Windsor, CO.
- H Designated Foreign-Trade Zone.
- Direct access to Great Western Drive. Ŧ