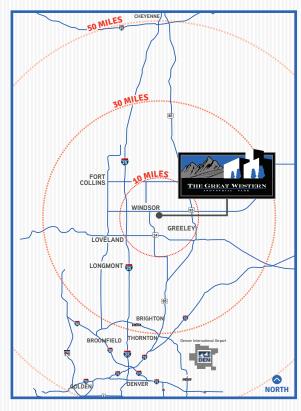

### SITE SELECTION CRITERIA

LOCATION: Windsor, CO - Weld County

ZONING: Heavy industrial, Town of Windsor

SITE SIZE: Approximately 10.3 acres

**TOPOGRAPHY:** 

UTILITIES TO SITE: Water, sewer, electric

Electric provider: PVREA

### **HIGHLIGHTS:**

- Build-to-suit opportunities available.
- Denver International Airport located 45 minutes southeast of Windsor, CO.
- H Designated Foreign-Trade Zone.
- Direct access to Great Western Drive. Ŧ