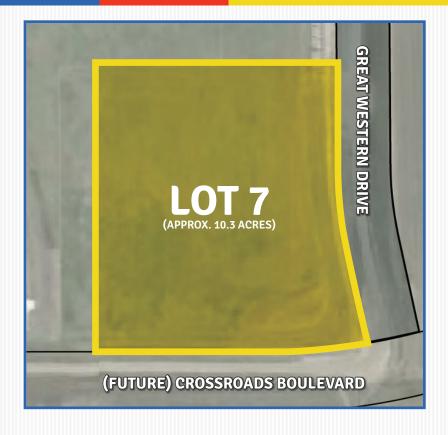

# (APPROX. 10.3 ACRES)

www.greatwesternindustrialpark.com

### SITE SELECTION CRITERIA

LOCATION: Windsor, CO - Weld County

ZONING: Heavy industrial, Town of Windsor

SITE SIZE: Approximately 10.3 acres

**TOPOGRAPHY:** 

UTILITIES TO SITE: Water, sewer, electric

Electric provider: PVREA