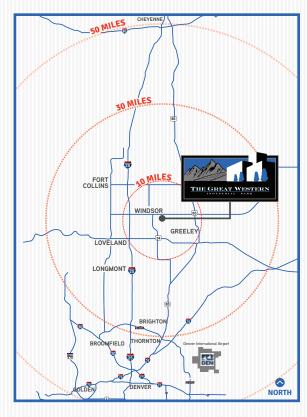

## **HIGHLIGHTS:**

- Build-to-suit opportunities available.
- Denver International Airport located 45 minutes southeast of Windsor, CO.
- H Designated Foreign-Trade Zone.
- Direct access to Great Western Drive. Ŧ