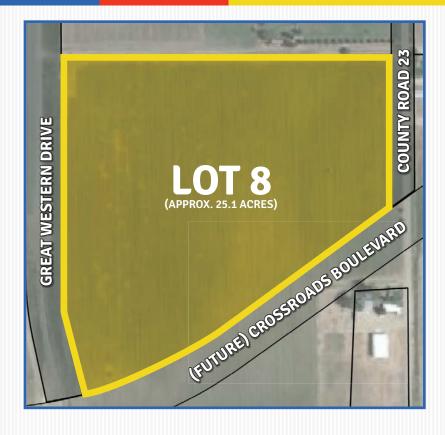

# (APPROX. 25.1 ACRES)

www.greatwesternindustrialpark.com

### SITE SELECTION CRITERIA

LOCATION: Windsor, CO - Weld County

ZONING: Heavy industrial, Town of Windsor

SITE SIZE: Approximately 25.1 acres

**TOPOGRAPHY:** Flat

UTILITIES TO SITE: Water, sewer, electric

Electric provider: PVREA